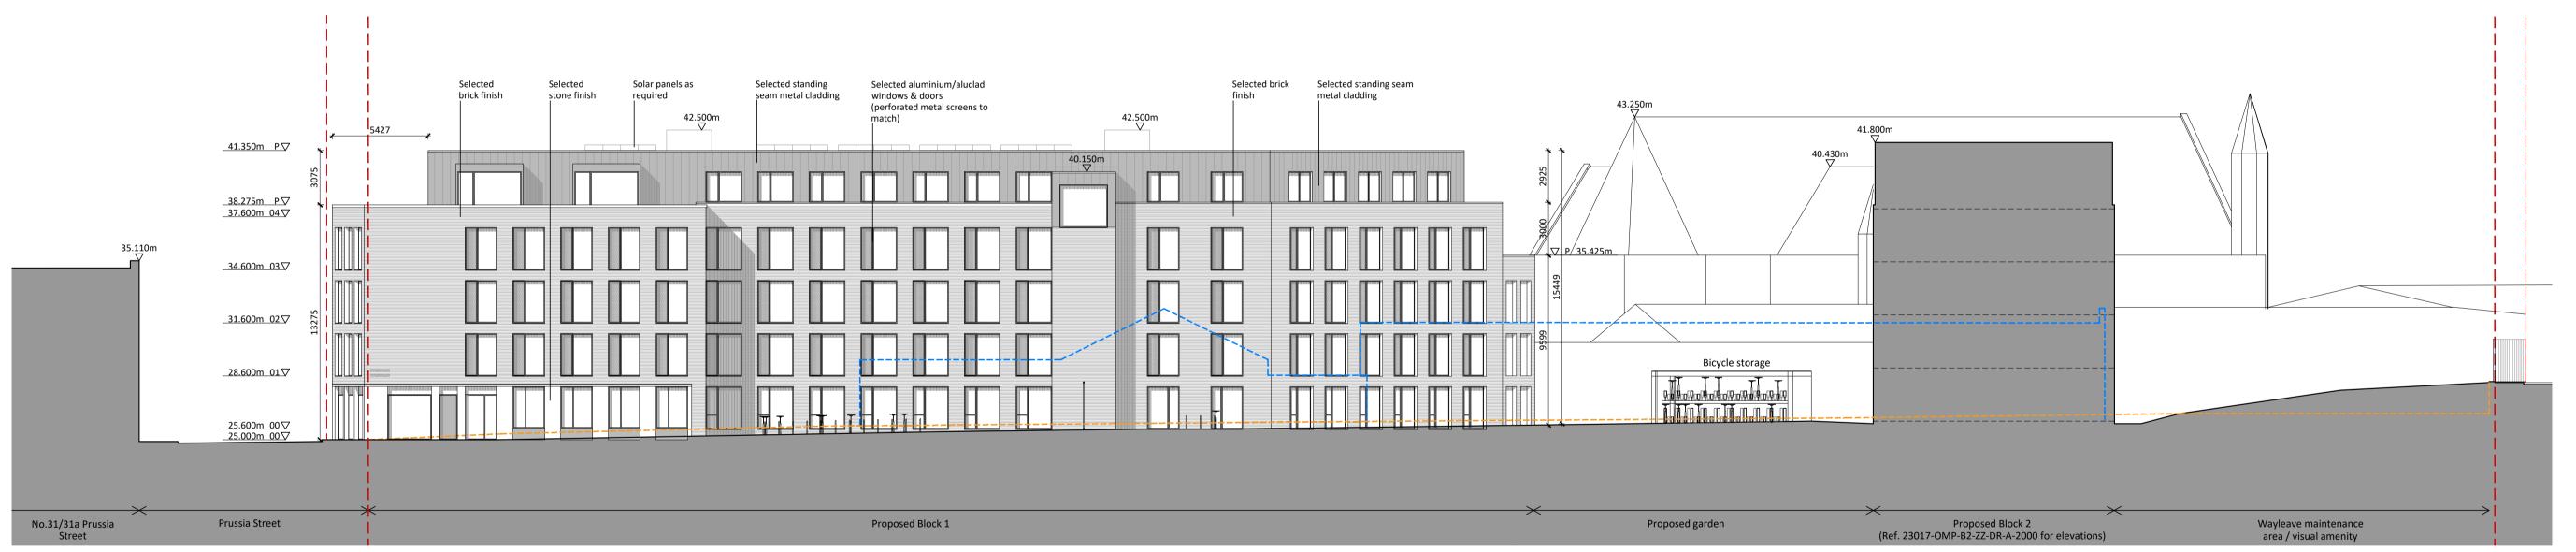

Elevation 1 - East

Elevation 2 - North

## Proposed Elevations - Block 1 Elevations 1 and 2

- ---- Outline of existing buildings
- ---- Outline of existing ground level

| SV                                    |
|---------------------------------------|
| AW                                    |
| AW                                    |
| SV                                    |
| CO2<br>CO1<br>fer only to the grance. |
|                                       |