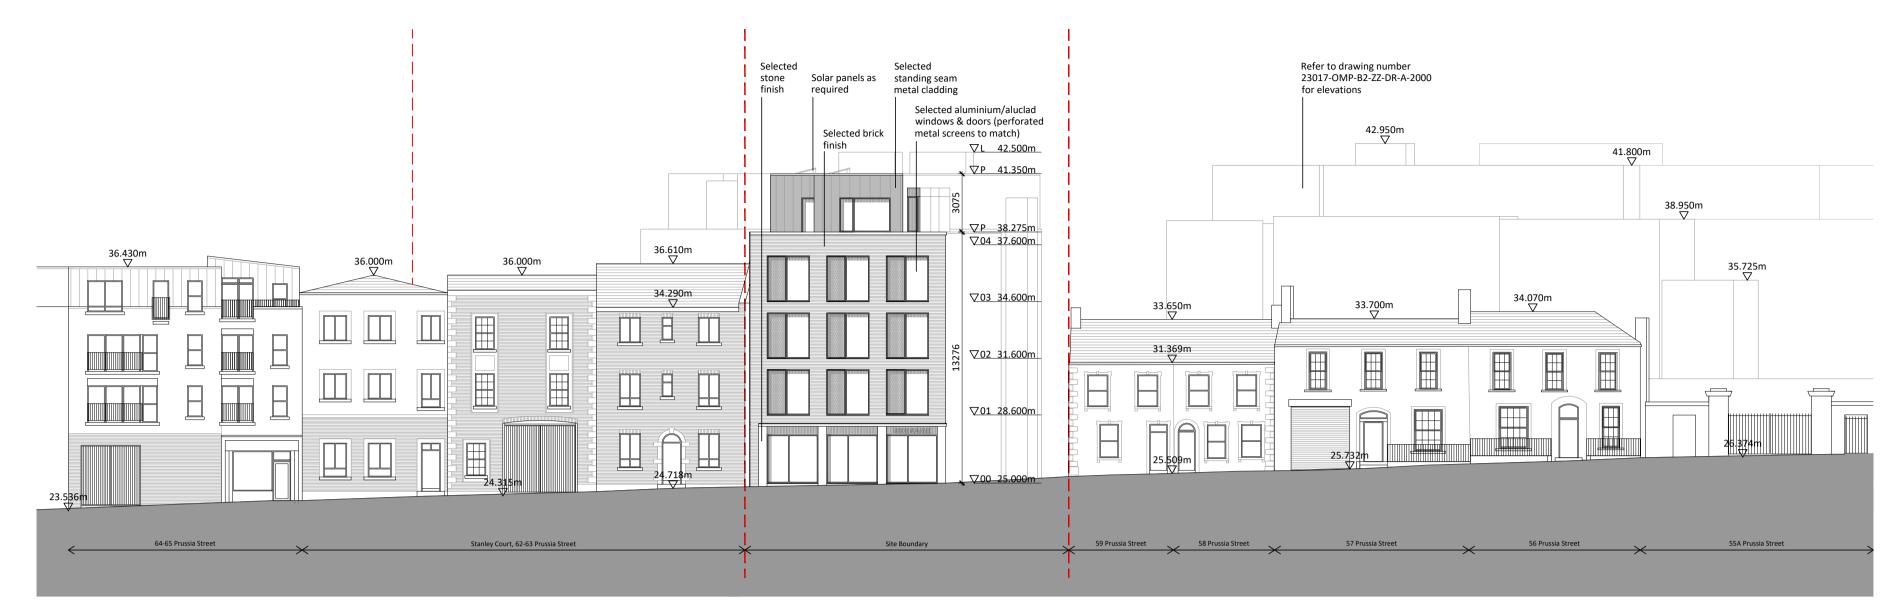

Elevation 1 - East

Elevation 2 - North

## Proposed Elevations - Block 1 Elevations 1 and 2

- ---- Outline of existing buildings
- ---- Outline of existing ground level

| SV                                    |
|---------------------------------------|
| AW                                    |
| AW                                    |
| SV                                    |
| CO2<br>CO1<br>fer only to the grance. |
|                                       |